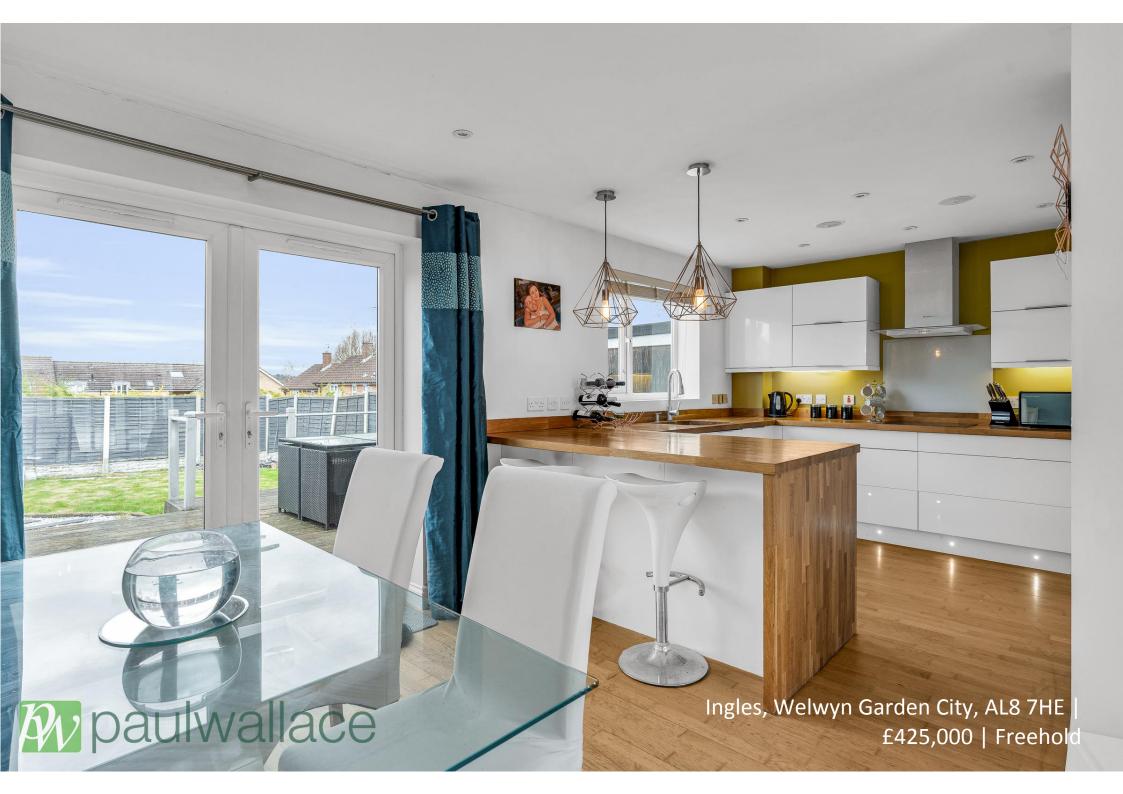

## Ingles, Welwyn Garden City, AL8 7HE

This stunning property, located in the sought-after Knightsfield area of Welwyn Garden City, offers modern living and convenience. Chain free, this beautifully updated home is perfect for those looking to move in quickly and is located only 1 mile from both Welwyn Garden City and Welwyn North Railway Stations. The open-plan living space features a contemporary kitchen / dining room with underfloor heating and feature lighting with double doors leading to the landscaped rear garden, with a large decking area and patio, perfect for outdoor entertaining. Upstairs, you will find three beautifully presented bedrooms and a stunning family bathroom with underfloor heating. Located on the West Side of Welwyn Garden City, this property is close to popular schooling, local shops, and Sherrards Wood parklands and within walking distance of the High Street shops.

## Key features

- •Modern kitchen with breakfast bar and underfloor heating
- •Three beautifully presented bedrooms
- •Chain free, ready to move in
- •Walking distance to High Street

- •Landscaped rear garden with decking and patio
- •Stunning bathroom / w.c.
- Close to local amenities and approx.
  1 miles from Welwyn Garden City and Welwyn North Railway Stations
- High specification throughout