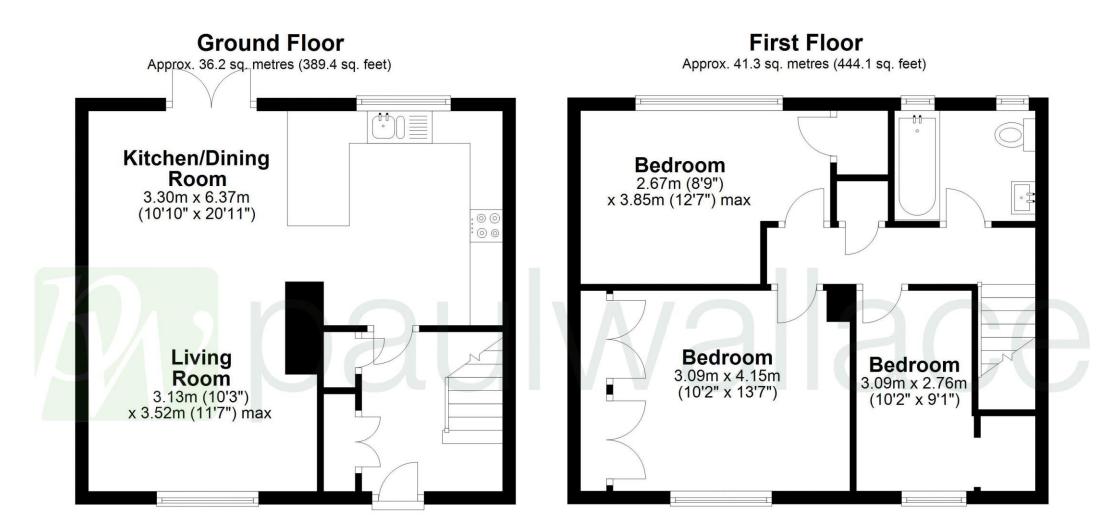

## Ingles, Welwyn Garden City, AL8 7HE

This stunning property, located in the sought-after Knightsfield area of Welwyn Garden City, offers modern living and convenience. Chain free, this beautifully updated home is perfect for those looking to move in quickly and is located only 1 mile from both Welwyn Garden City and Welwyn North Railway Stations. The open-plan living space features a contemporary kitchen / dining room with underfloor heating and feature lighting with double doors leading to the landscaped rear garden, with a large decking area and patio, perfect for outdoor entertaining. Upstairs, you will find three beautifully presented bedrooms and a stunning family bathroom with underfloor heating. Located on the West Side of Welwyn Garden City, this property is close to popular schooling, local shops, and Sherrards Wood parklands and within walking distance of the High Street shops.

01992 466471

hoddesdon@paulwallace.co.uk

Total area: approx. 77.4 sq. metres (833.5 sq. feet)

Registered Address: Unit 3 The Brookfield Centre, Cheshunt, Herts, EN8 0NN Company Registration Number: OC414280 | VAT Number: 276958046©2022 Paul Wallace Group LLP trading as Paul Wallace Estate Agents